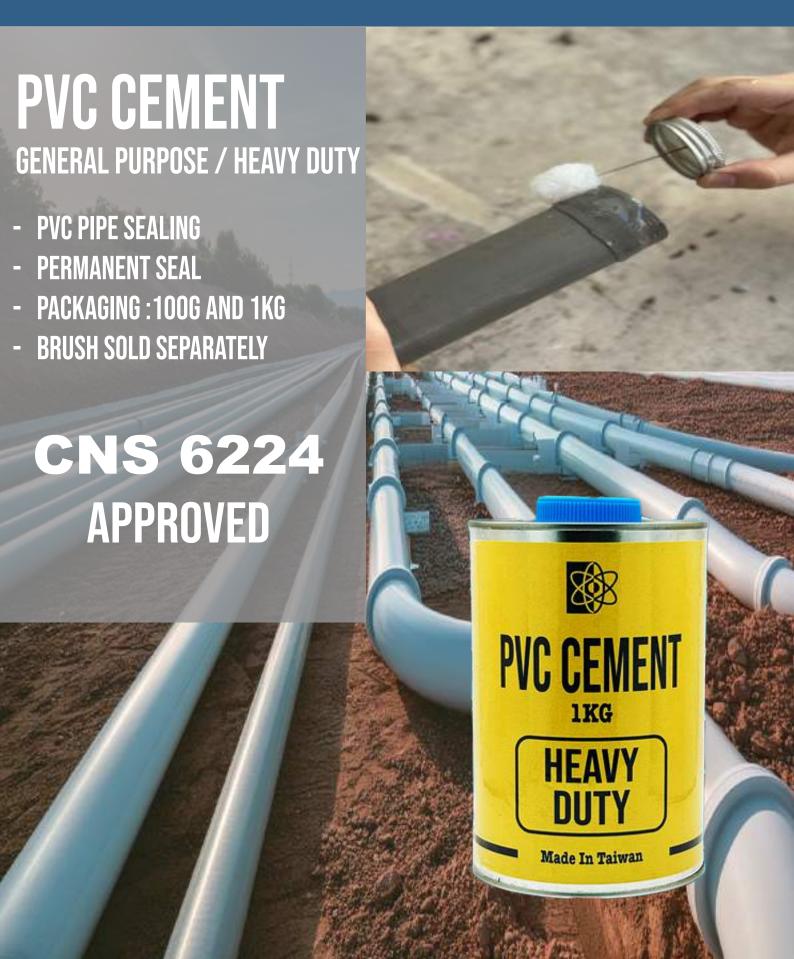

HITE</li><li>GREY</li><li>BLACK</li></ul> |
| MOLD RESISTANCT          | <ul><li>MOLD RESISTANCE</li><li>ASTM G21 APPROVED</li></ul> | <ul><li>HIGH HUMIDITY AREAS</li><li>MEDIUM MODULUS</li></ul>      | <ul><li>TRANSLUCENT</li><li>WHITE</li><li>BEIGE</li></ul>              |
| N88 HIGH TEMPERATURE     | - TEMPERATURE<br>Resistant                                  | - SUITABLE FOR KITCHEN APPLIANCES AND INDUSTRIAL APPLICATIONS     | • RED                                                                  |
| N68<br>SOLAR PANEL       | - EXTREME CLIMATE<br>- Medium modulus                       | - SOLAR PANEL APPLICATIONS,<br>SUCH AS POTTING OF JUNCTION<br>BOX | • GREY                                                                 |

# CONSTRUCTION AEROSOLS





# **SOLVENT CEMENT** FOR PVC