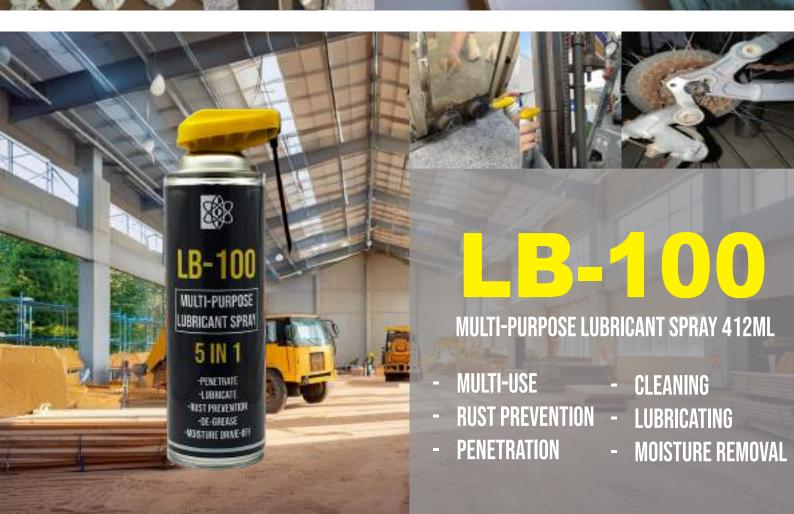

| <ul><li>TRANSLUCENT</li><li>WHITE</li><li>GREY</li><li>BLACK</li></ul> |
| MOLD RESISTANCT          | <ul><li>MOLD RESISTANCE</li><li>ASTM G21 APPROVED</li></ul> | <ul><li>HIGH HUMIDITY AREAS</li><li>MEDIUM MODULUS</li></ul>      | <ul><li>TRANSLUCENT</li><li>WHITE</li><li>BEIGE</li></ul>              |
| N88 HIGH TEMPERATURE     | - TEMPERATURE<br>Resistant                                  | - SUITABLE FOR KITCHEN APPLIANCES AND INDUSTRIAL APPLICATIONS     | • RED                                                                  |
| N68<br>SOLAR PANEL       | - EXTREME CLIMATE<br>- Medium modulus                       | - SOLAR PANEL APPLICATIONS,<br>SUCH AS POTTING OF JUNCTION<br>BOX | • GREY                                                                 |

# CONSTRUCTION AEROSOLS





# **SOLVENT CEMENT** FOR PVC