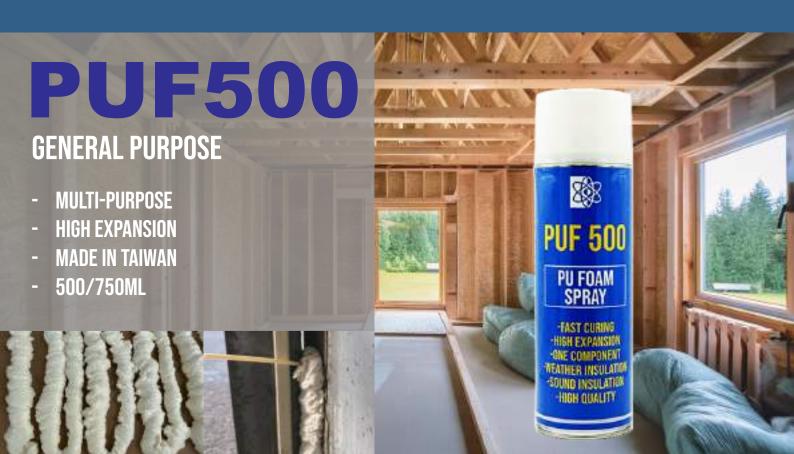

| <ul><li>TRANSLUCENT</li><li>WHITE</li><li>GREY</li><li>BLACK</li></ul> |
| MOLD RESISTANCT          | <ul><li>MOLD RESISTANCE</li><li>ASTM G21 APPROVED</li></ul> | <ul><li>HIGH HUMIDITY AREAS</li><li>MEDIUM MODULUS</li></ul>      | <ul><li>TRANSLUCENT</li><li>WHITE</li><li>BEIGE</li></ul>              |
| N88 HIGH TEMPERATURE     | - TEMPERATURE<br>Resistant                                  | - SUITABLE FOR KITCHEN APPLIANCES AND INDUSTRIAL APPLICATIONS     | • RED                                                                  |
| N68<br>SOLAR PANEL       | - EXTREME CLIMATE<br>- Medium modulus                       | - SOLAR PANEL APPLICATIONS,<br>SUCH AS POTTING OF JUNCTION<br>BOX | • GREY                                                                 |

# CONSTRUCTION AEROSOLS





# **SOLVENT CEMENT** FOR PVC