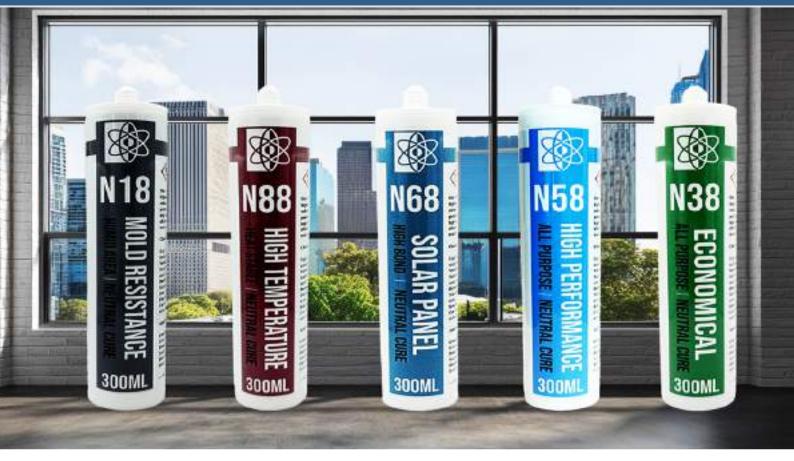

## SILICONE SEALANT NEUTRAL CURE

### 300ml

| PRODUCTS                 | APPLICATION                                                 |                                                                   | COLORS                                                                 |
|--------------------------|-------------------------------------------------------------|-------------------------------------------------------------------|------------------------------------------------------------------------|
| N 58 HIGH PERFROMANCE GP | - IN/OUTDOOR<br>- Medium modulus                            | - HIGH ADHESION<br>- CLIMATE RESISTANT                            | <ul><li>TRANSLUCENT</li><li>WHITE</li><li>GREY</li><li>BLACK</li></ul> |
| N38<br>ECONOMIC GP       | - MULTI-PURPOSE<br>- High Modulus                           | - ECONOMIC<br>- DIY USE                                           | <ul><li>TRANSLUCENT</li><li>WHITE</li><li>GREY</li><li>BLACK</li></ul> |
| MOLD RESISTANCT          | <ul><li>MOLD RESISTANCE</li><li>ASTM G21 APPROVED</li></ul> | <ul><li>HIGH HUMIDITY AREAS</li><li>MEDIUM MODULUS</li></ul>      | <ul><li>TRANSLUCENT</li><li>WHITE</li><li>BEIGE</li></ul>              |
| N88 HIGH TEMPERATURE     | - TEMPERATURE<br>Resistant                                  | - SUITABLE FOR KITCHEN APPLIANCES AND INDUSTRIAL APPLICATIONS     | • RED                                                                  |
| N68<br>SOLAR PANEL       | - EXTREME CLIMATE<br>- Medium modulus                       | - SOLAR PANEL APPLICATIONS,<br>SUCH AS POTTING OF JUNCTION<br>BOX | • GREY                                                                 |